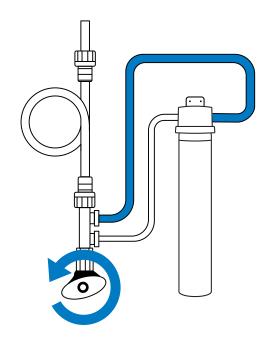

### **REPLACEMENT**

Owner's Manual For use with AQ-MF-1

NOTE: Upon installation, write the date of installation on the filter label as a reminder of when you will need to replace the filter.

1 Turn off COLD water supply under the sink.

Remove the old filter from the system head. Rotate the filter to the left until it unlocks, pull down and discard.

3 To attach new filter to the system, align all connection points, push in, and turn filter to the right until it locks.

**NOTE:** Do not use tools to tighten. Hand tighten only.

#### **INSTALLATION STEPS**

Once filter is locked into place, turn on the COLD water supply to pressurize the system. Check for leaks.

5

Turn on kitchen faucet to COLD water and run water through the system at least for at least 15 minutes. Once the system is flushed, turn off kitchen faucet.