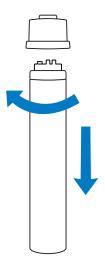

Remove the old filter from the system head. Rotate the filter to the left until it unlocks, pull down and discard.

3 To attach new filter to the system, align all connection points, push in, and turn filter to the right until it locks.