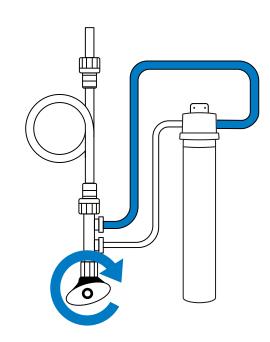

### **REPLACEMENT**

Owner's Manual For use with AQ-MF-1

NOTE: Upon installation, write the date of installation on the filter label as a reminder of when you will need to replace the filter.

1 Turn off COLD water supply under the sink.

#### **INSTALLATION STEPS**

Once filter is locked into place, turn on the COLD water supply to pressurize the system. Check for leaks.

5

Turn on kitchen faucet to COLD water and run water through the system at least for at least 15 minutes. Once the system is flushed, turn off kitchen faucet.