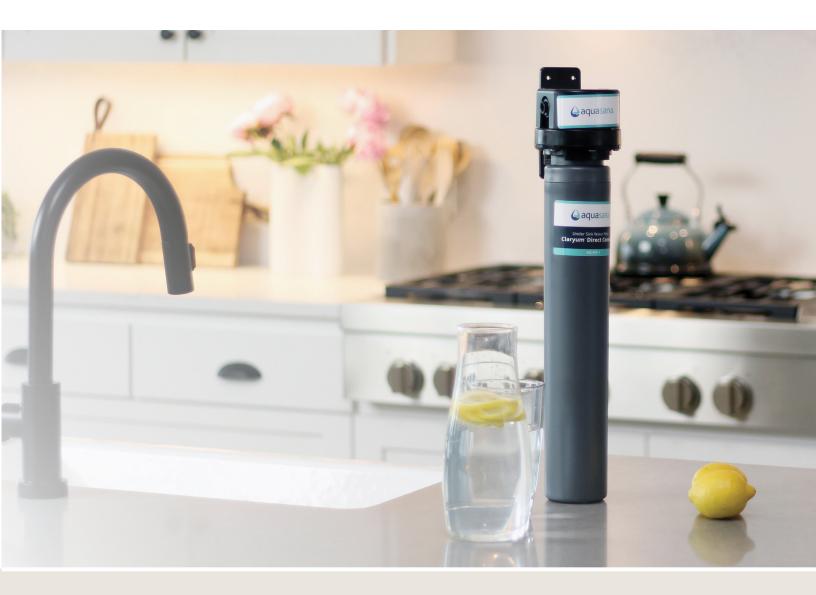

AQ-MF-1-R

**Under Sink Water Filter** 

## Claryum® Direct Connect

### **REPLACEMENT**

Owner's Manual For use with AQ-MF-1

NOTE: Upon installation, write the date of installation on the filter label as a reminder of when you will need to replace the filter.

1 Turn off COLD water supply under the sink.



Remove the old filter from the system head. Rotate the filter to the left until it unlocks, pull down and discard.



3 To attach new filter to the system, align all connection points, push in, and turn filter to the right until it locks.

**NOTE:** Do not use tools to tighten. Hand tighten only.



#### **INSTALLATION STEPS**



Once filter is locked into place, turn on the COLD water supply to pressurize the system. Check for leaks.



5

Turn on kitchen faucet to COLD water and r