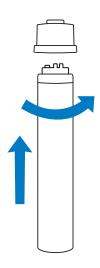

Remove the old filter from the system head. Rotate the filter to the left until it unlocks, pull down and discard.

3 To attach new filter to the system, align all connection points, push in, and turn filter to the right until it locks.